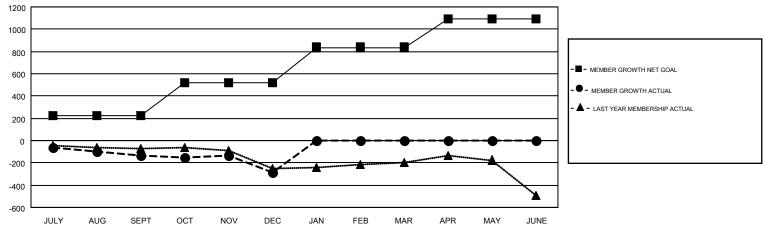

| Clubs                 |               |           |               | Members       |                           |                         |                                                    |  |
|-----------------------|---------------|-----------|---------------|---------------|---------------------------|-------------------------|----------------------------------------------------|--|
| RESULTS FOR 2019-2020 |               |           |               |               | RESULTS                   | FOR 2019-2020           |                                                    |  |
| QUARTER               | NEW CLUB GOAL | NEW CLUBS | DROPPED CLUBS | QUARTER       | MEMBER GROWTH NET<br>GOAL | MEMBER GROWTH<br>ACTUAL | DROPPED<br>MEMBERS ACTUAL<br>(including transfers) |  |
| JULY/AUG/SEPT         | 0             | 0         | 3             | JULY/AUG/SEPT | 227                       | 266                     | 334                                                |  |
| OCT/NOV/DEC           | 2             | 1         | 10            | OCT/NOV/DEC   | 293                       | 327                     | 448                                                |  |
| JAN/FEB/MAR           | 5             | 0         | 0             | JAN/FEB/MAR   | 317                       | 0                       | 0                                                  |  |
| APR/MAY/JUNE          | 4             | 0         | 0             | APR/MAY/JUNE  | 252                       | 0                       | 0                                                  |  |