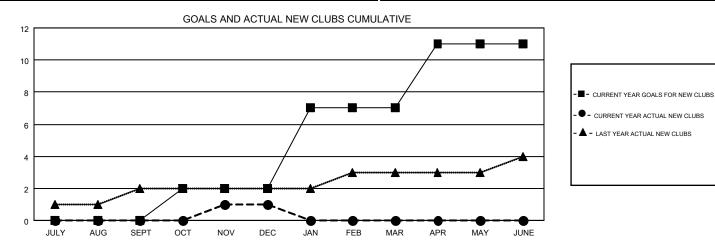

| Clubs                 |               |           |               | Members       |                           |                         |                                                    |  |
|-----------------------|---------------|-----------|---------------|---------------|---------------------------|-------------------------|----------------------------------------------------|--|
| RESULTS FOR 2019-2020 |               |           |               |               | RESULTS                   | FOR 2019-2020           |                                                    |  |
| QUARTER               | NEW CLUB GOAL | NEW CLUBS | DROPPED CLUBS | QUARTER       | MEMBER GROWTH NET<br>GOAL | MEMBER GROWTH<br>ACTUAL | DROPPED<br>MEMBERS ACTUAL<br>(including transfers) |  |
| JULY/AUG/SEPT         | 0             | 0         | 3             | JULY/AUG/SEPT | 227                       | 266                     | 334                                                |  |
| OCT/NOV/DEC           | 2             | 1         | 10            | OCT/NOV/DEC   | 293                       | 327                     | 448                                                |  |
| JAN/FEB/MAR           | 5             | 0         | 0             | JAN/FEB/MAR   | 317                       | 0                       | 0                                                  |  |
| APR/MAY/JUNE          | 4             | 0         | 0             | APR/MAY/JUNE  | 252                       | 0                       | 0                                                  |  |